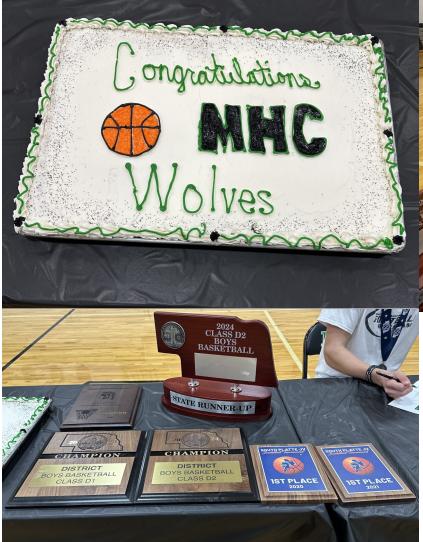

Celebrating MHC Wolves State Basketball Runner-up

The Wolves ended their season as the State Runner up in Class D2. Congratulations to the players and coaches on an incredible season.

On March 15th we celebrated with lots of cake and a signing from the basketball boys!