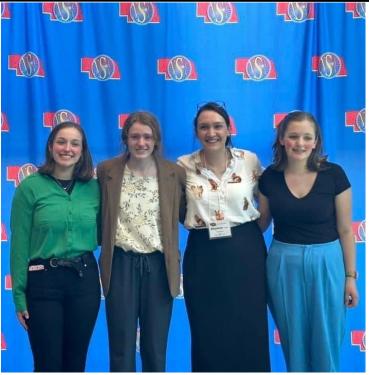

## District/State Speech

Congratulation to the Maywood Speech Team for their Performance at District Speech on March 11th. They headed for State Speech on March 22.

#### At District Speech

Graci placed first in Poetry (Far left in photo) Pryce placed first in Entertainment, second in Humorous Prose, and their in Serious Prose (Second from the left) Emma placed first in Humorous Prose (Far right in photo)

Congratulations again to our Speech Team and Ms. Foster! We are proud of your accomplishments this season and all of your hard work!