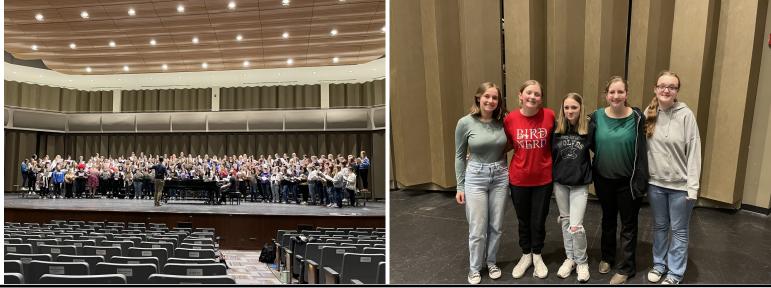

# **Choir Workshop**

On Thursday, March 14, 2024, members of the Maywood High School choir attended a Soprano/Alto Choral Workshop at Kearney High School. There were 200 students in attendance at this workshop. Students spent the day practicing vocal technique and working on three songs. At the end of the

day, there was a short, informal concert for the music directors in attendance.

Maywood students who attended (left to right) are Graci Peterka, Emma Peterka, Dally Buffington, Gwen Rutherford, and Katie Domes.