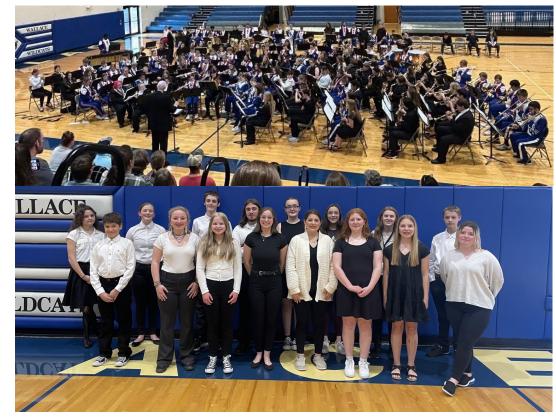

# **RPAC Instrumental Clinic**

RPAC Instrumental Clinic in Wallace was an amazing display of 5 of our conference schools on March 18, 2024! Dr. John Wojcik, Professor of Music and Director of Bands and Brass Studies at Chadron State College, conducted the clinic.